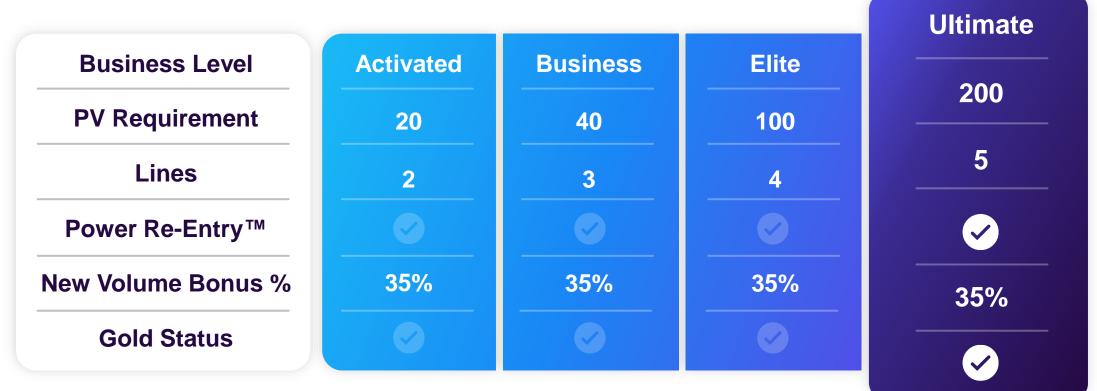

|  | <b>Business Level</b> | Point Value |
|--|-----------------------|-------------|
|  | Activated             | 20          |
|  | Business              | 40          |
|  | Elite                 | 100         |
|  | Ultimate              | 200         |
|  |                       |             |

There are four **BUSINESS LEVELS** and each level has a Point Value (or volume) requirement.

Every NewAge product has a Point Value. These are used to calculate commissions.

There are four **BUSINESS LEVELS** and each level has a Point Value (or volume) requirement.

Every NewAge product has a Point Value. These are used to calculate commissions.

Your Business Level is determined by the volume you accumulate in your first four calendar weeks (first four Fridays).

Brand Partners accumulate volume by either selling or purchasing NewAge products.

| <b>Business Level</b> | Point Value |
|-----------------------|-------------|
| Activated             | 20          |
| Business              | 40          |
| Elite                 | 100         |
| Ultimate              | 200         |

NEWAGE

Each Business Level unlocks a LIFETIME of benefits and perks.