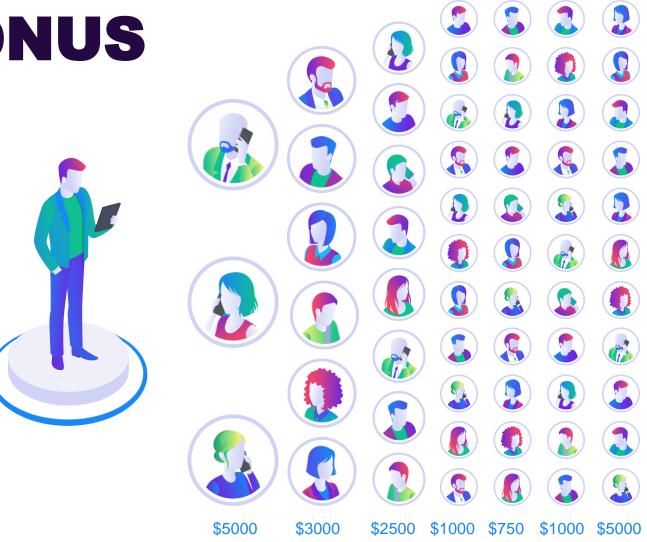

#### EXAMPLE

Gen 1 BC: \$5000 X 7% = \$350

#### EXAMPLE

Gen 1 BC: \$5000 X 7% = \$350 Gen 2 BC: \$3000 X 6% = \$180

#### EXAMPLE

Gen 1 BC: \$5000 X 7% = \$350 Gen 2 BC: \$3000 X 6% = \$180 Gen 3 BC: \$2500 X 5% = \$125

#### EXAMPLE

Gen 1 BC: \$5000 X 7% = \$350 Gen 2 BC: \$3000 X 6% = \$180 Gen 3 BC: \$2500 X 5% = \$125 Gen 4 BC: \$1000 X 4% = \$40

#### EXAMPLE

Gen 1 BC:  $$5000 \times 7\%$ = \$350Gen 2 BC:  $$3000 \times 6\%$ = \$180Gen 3 BC:  $$2500 \times 5\%$ = \$125Gen 4 BC:  $$1000 \times 4\%$ = \$40Gen 5 BC:  $$750 \times 3\%$ = \$23Gen 6 BC:  $$1000 \times 2\%$ = \$20

#### **TOTAL = \$788**

(Figures shown assume Double Bonus Status)