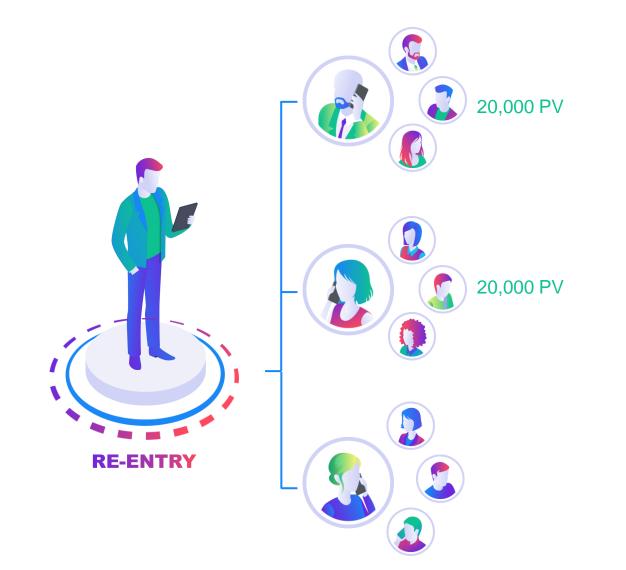

#### YOUR INCOME POSITION is your

spot in the NewAge Network.

It allows you to get paid, week after week.

As you build **YOUR TEAM** of Brand Partners, they are going to be placed into a line with an open position.

You can add new Brand Partners to existing teams (build deep) or place them in new lines as they become available (build wide).

As you build **YOUR TEAM** of Brand Partners, they are going to be placed into a line with an open position.

You can add new Brand Partners to existing teams (build deep) or place them in new lines as they become available (build wide).

Each Brand Partner can also acquire new customers, increasing your sales team volume.

As you build **YOUR TEAM** of Brand Partners, they are going to be placed into a line with an open position.

You can add new Brand Partners to existing teams (build deep) or place them in new lines as they become available (build wide).

Each Brand Partner can also acquire new customers, increasing your sales team volume.

Building infinitely "deep" and "wide" is patented and exclusive.

|  | 200PV       |                           |                                                                |
|--|-------------|---------------------------|----------------------------------------------------------------|
|  |             | Power Line<br>800 PV      | CARRYOVER<br>VOLUME                                            |
|  | 200PV 200PV | -400 PV<br>-200 PV        | As Base Commissions                                            |
|  |             | 200 PV                    | are paid out, that<br>volume is removed<br>from both Pay Lines |
|  | - 200PV     | <b>Pay Line</b><br>400 PV | and Power Line.                                                |
|  | 200PV       | <u>-400 PV</u><br>0 PV    | \$60<br>BASE COMMISSIONS                                       |
|  |             | Pay Line                  | (10% of 600 total<br>Pay Lino PV)                              |
|  | SOPV        | 200 PV                    | Pay Line PV)                                                   |
|  | 100PV 50PV  | -200 PV<br>0 PV           |                                                                |