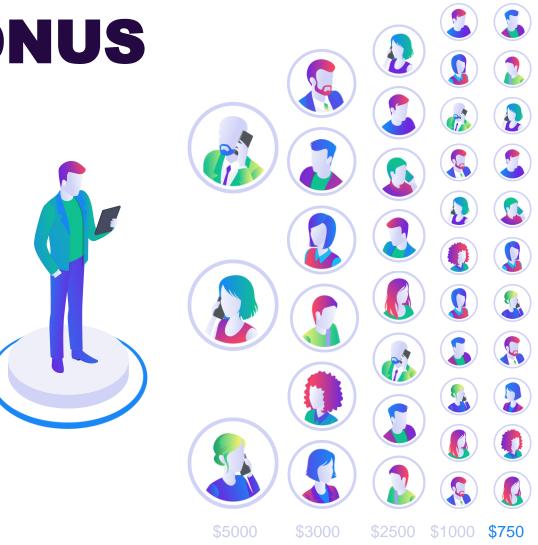

#### EXAMPLE

Gen 1 BC:  $$5000 \times 7\%$ = \$350Gen 2 BC:  $$3000 \times 6\%$ = \$180Gen 3 BC:  $$2500 \times 5\%$ = \$125Gen 4 BC:  $$1000 \times 4\%$ = \$40Gen 5 BC:  $$750 \times 3\%$ = \$23Gen 6 BC:  $$1000 \times 2\%$ = \$20