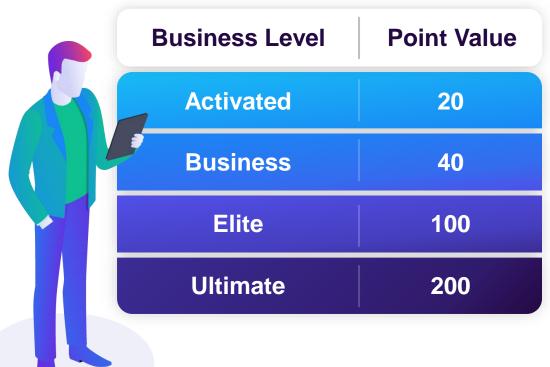

|  | <b>Business Level</b> | Point Value |
|--|-----------------------|-------------|
|  | Activated             | 20          |
|  | Business              | 40          |
|  | Elite                 | 100         |
|  | Ultimate              | 200         |
|  |                       |             |

There are four **BUSINESS LEVELS** and each level has a Point Value (or volume) requirement.

Every NewAge product has a Point Value. These are used to calculate commissions.

There are four **BUSINESS LEVELS** and each level has a Point Value (or volume) requirement.

| <b>Business Level</b> | Point Value |
|-----------------------|-------------|
| Activated             | 20          |
| Business              | 40          |
| Elite                 | 100         |
| Ultimate              | 200         |