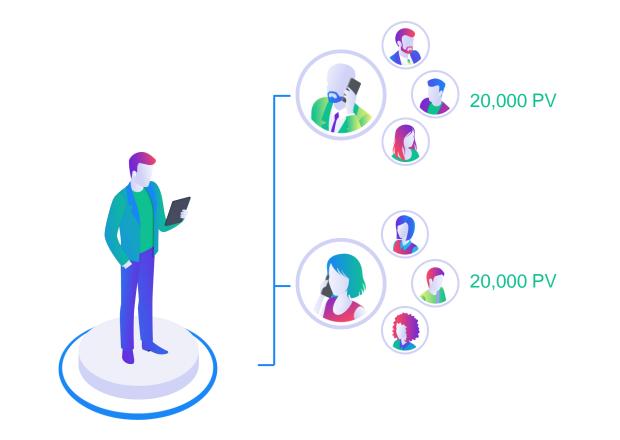

#### **RESIDUAL INCOME - BASE COMMISSIONS - OPTIMIZATION**

When sales volume reaches 20,000 PV (\$2,000) on two or more lines in one week, your Income Position **OPTIMIZES**.

#### **RESIDUAL INCOME - BASE COMMISSIONS - OPTIMIZATION**

When sales volume reaches 20,000 PV (\$2,000) on two or more lines in one week, your Income Position **OPTIMIZES**.

This produces a NEW Line and a New Income Position (Re-Entry).