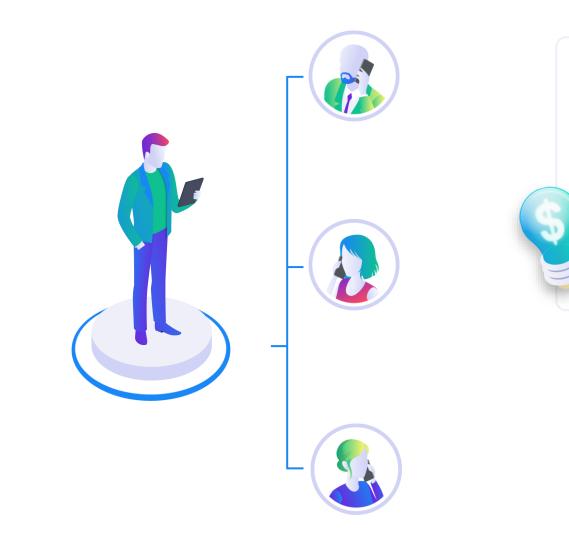

#### YOUR INCOME POSITION is your

spot in the NewAge Network.

It allows you to get paid, week after week.

As you build **YOUR TEAM** of Brand Partners, they are going to be placed into a line with an open position.

You can add new Brand Partners to existing teams (build deep) or place them in new lines as they become available (build wide).

As you build **YOUR TEAM** of Brand Partners, they are going to be placed into a line with an open position.

You can add new Brand Partners to existing teams (build deep) or place them in new lines as they become available (build wide).

Each Brand Partner can also acquire new customers, increasing your sales team volume.

As you build **YOUR TEAM** of Brand Partners, they are going to be placed into a line with an open position.

You can add new Brand Partners to existing teams (build deep) or place them in new lines as they become available (build wide).