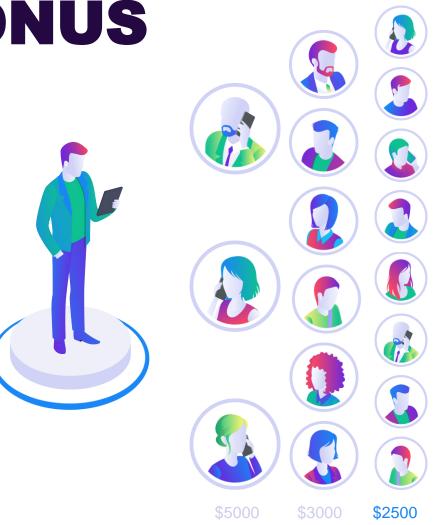

#### EXAMPLE

Gen 1 BC: \$5000 X 7% = \$350 Gen 2 BC: \$3000 X 6% = \$180 Gen 3 BC: \$2500 X 5% = \$125