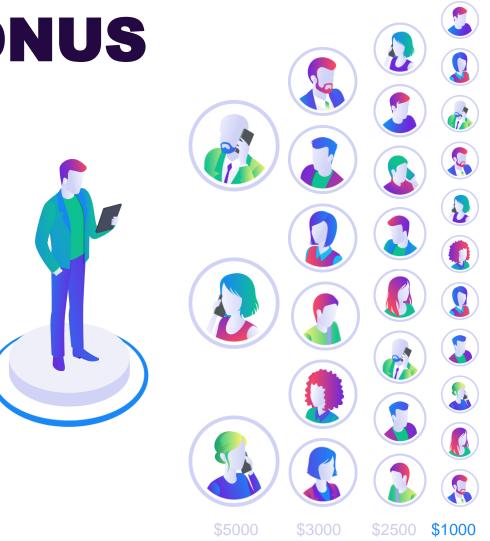

#### EXAMPLE

Gen 1 BC: \$5000 X 7% = \$350

#### EXAMPLE

Gen 1 BC: \$5000 X 7% = \$350 Gen 2 BC: \$3000 X 6% = \$180

#### EXAMPLE

Gen 1 BC: \$5000 X 7% = \$350 Gen 2 BC: \$3000 X 6% = \$180 Gen 3 BC: \$2500 X 5% = \$125

#### EXAMPLE

Gen 1 BC: \$5000 X 7% = \$350 Gen 2 BC: \$3000 X 6% = \$180 Gen 3 BC: \$2500 X 5% = \$125 Gen 4 BC: \$1000 X 4% = \$40