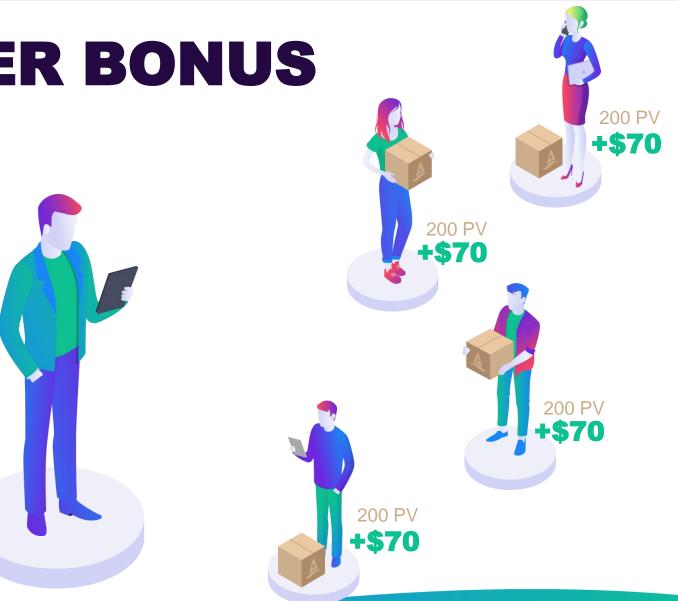

# **INCOME POSITION BONUS**

We set 1% of worldwide product PV aside into an **INCOME POSITION BONUS** pool.

For every Income Position you Optimize (2 lines with at least 20,000 total PV), you earn shares of the bonus.

# **INCOME POSITION BONUS**

The more Income Positions you Optimize in a week, the more shares you get **EXPONENTIALLY**!

The Income Position Bonus is one of the most powerful ways to make residual, exponential income.

That basically means you make EXTRA money without doing EXTRA work.