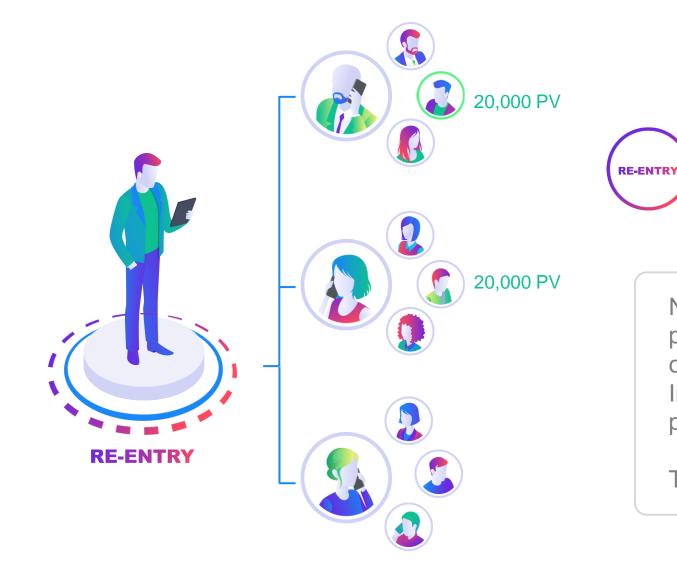

#### **RESIDUAL INCOME - BASE COMMISSIONS - OPTIMIZATION**

When sales volume reaches 20,000 PV (\$2,000) on two or more lines in one week, your Income Position **OPTIMIZES**.

#### **RESIDUAL INCOME - BASE COMMISSIONS - OPTIMIZATION**

When sales volume reaches 20,000 PV (\$2,000) on two or more lines in one week, your Income Position **OPTIMIZES**.

This produces a NEW Line and a New Income Position (Re-Entry).

You can start building the new line instantly!

There's no limit to the # of lines you can build!

This is called building wide.

New Income Positions can be placed anywhere under the optimized Pay Line. New Income Position can not be placed under Power Line.

This is called Re-Entry.

Re-Entering is used to strategically build with existing team members, creating new income positions and building new teams together.

This is called building deep.

Re-Entering is used to strategically build with existing team members, creating new income positions and building new teams together.

**RE-ENTRY** 

This is called building deep.