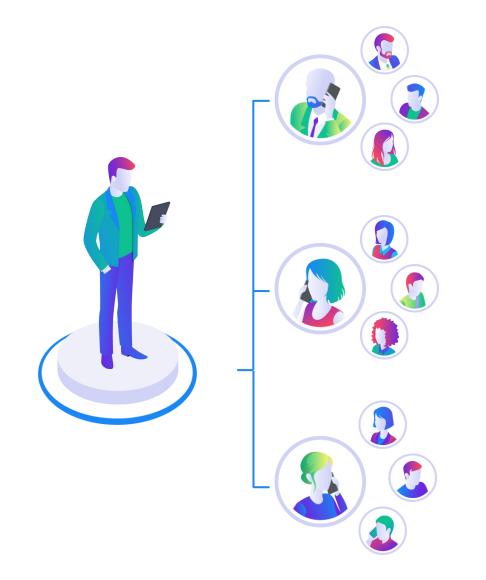

#### YOUR INCOME POSITION is your

spot in the NewAge Network.

It allows you to get paid, week after week.

As you build **YOUR TEAM** of Brand Partners, they are going to be placed into a line with an open position.

You can add new Brand Partners to existing teams (build deep) or place them in new lines as they become available (build wide).

As you build **YOUR TEAM** of Brand Partners, they are going to be placed into a line with an open position.

You can add new Brand Partners to existing teams (build deep) or place them in new lines as they become available (build wide).

Each Brand Partner can also acquire new customers, increasing your sales team volume.

As you build **YOUR TEAM** of Brand Partners, they are going to be placed into a line with an open position.

You can add new Brand Partners to existing teams (build deep) or place them in new lines as they become available (build wide).

Each Brand Partner can also acquire new customers, increasing your sales team volume.

Building infinitely "deep" and "wide" is patented and exclusive.

|  | 200PV       |                           |                                                                |
|--|-------------|---------------------------|----------------------------------------------------------------|
|  |             | Power Line<br>800 PV      | CARRYOVER<br>VOLUME                                            |
|  | 200PV 200PV | -400 PV<br>-200 PV        | As Base Commissions                                            |
|  |             | 200 PV                    | are paid out, that<br>volume is removed<br>from both Pay Lines |
|  | - 200PV     | <b>Pay Line</b><br>400 PV | and Power Line.                                                |
|  | 200PV       | <u>-400 PV</u><br>0 PV    | \$60<br>BASE COMMISSIONS                                       |
|  |             | Pay Line                  | (10% of 600 total<br>Pay Lino PV)                              |
|  | SOPV        | 200 PV                    | Pay Line PV)                                                   |
|  | 100PV 50PV  | -200 PV<br>0 PV           |                                                                |