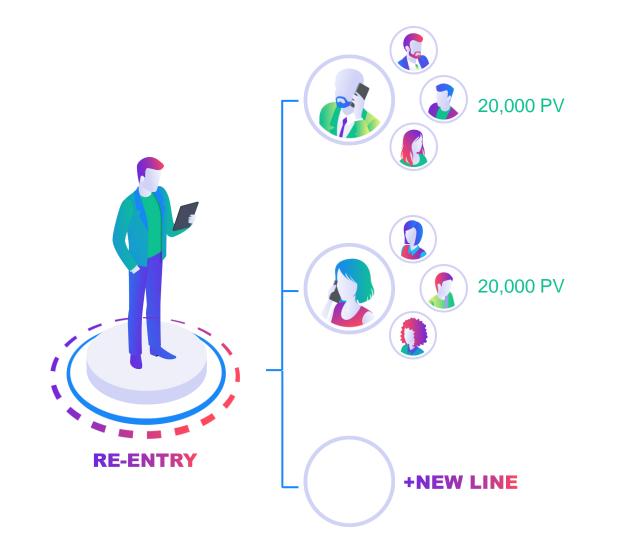

#### **RESIDUAL INCOME - BASE COMMISSIONS - OPTIMIZATION**

When sales volume reaches 20,000 PV (\$2,000) on two or more lines in one week, your Income Position **OPTIMIZES**.

This produces a NEW Line and a New Income Position (Re-Entry).

You can start building the new line instantly!

There's no limit to the # of lines you can build!

This is called building wide.

New Income Positions can be placed anywhere under the optimized Pay Line. New Income Position can not be placed under Power Line.

This is called Re-Entry.

Re-Entering is used to strategically build with existing team members, creating new income positions and building new teams together.

This is called building deep.

Re-Entering is used to strategically build with existing team members, creating new income positions and building new teams together.

**RE-ENTRY** 

This is called building deep.