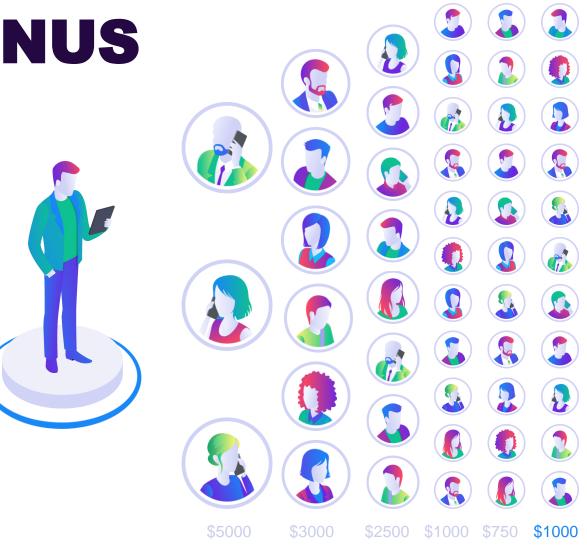

#### **TOTAL = \$788**

(Figures shown assume Double Bonus Status)

### **MATCHING BONUS**

There's NO limit to the amount of Matching Bonus you can earn.

### Matching Bonus is paid with **DYNAMIC COMPRESSION**.

A commission eligible Brand Partner with a Gold Status will occupy a generational level.