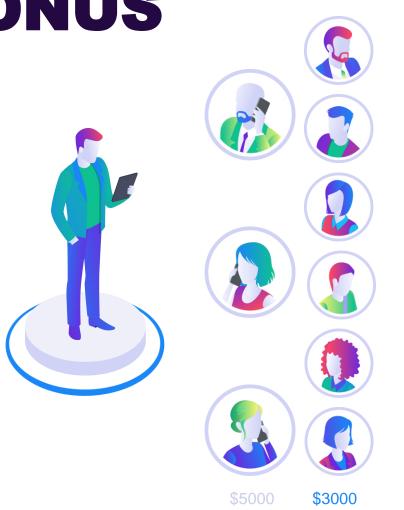

ey sponsor, too!



# **MATCHING BONUS**

### **GO FOR THE GOLD!**

Achieve **GOLD STATUS** by selling 20 PV or more to four new personally-sponsored customers or Brand Partners in your first eight weeks.





# **MATCHING BONUS**

### **GO FOR THE GOLD!**



\* Business Level of Activated must maintain 4 active customers each cycle



Last updated 08-24-2021

# **MATCHING BONUS**

### **GO FOR THE GOLD!**

**GOLD STATUS** unlocks three generations of Matching Bonus **FOR LIFE**.

Earn generations 4 – 7 by increasing your weekly Base Commissions and optimizing your Income Position.



# **MATCHING BONUS**

**EXAMPLE** 





# **MATCHING BONUS**

#### EXAMPLE

Gen 1 BC: \$5000 X 7% = \$350





# **MATCHING BONUS**

#### EXAMPLE

Gen 1 BC: \$5000 X 7% = \$350 Gen 2 BC: \$3000 X 6% = \$180





### **MATCHING BONUS**

#### EXAMPLE

Gen 1 BC: \$5000 X 7% = \$350 Gen 2 BC: \$3000 X 6% = \$180 Gen 3 BC: \$2500 X 5% = \$125



### **MATCHING BONUS**

#### EXAMPLE

Gen 1 BC: \$5000 X 7% = \$350 Gen 2 BC: \$3000 X 6% = \$180 Gen 3 BC: \$2500 X 5% = \$125 Gen 4 BC: \$1000 X 4% = \$40







### **MATCHING BONUS**

#### EXAMPLE





### **MATCHING BONUS**

#### EXAMPLE

Gen 1 BC:  $$5000 \times 7\%$ = \$350Gen 2 BC:  $$3000 \times 6\%$ = \$180Gen 3 BC:  $$2500 \times 5\%$ = \$125Gen 4 BC:  $$1000 \times 4\%$ = \$40Gen 5 BC:  $$750 \times 3\%$ = \$23Gen 6 BC:  $$1000 \times 2\%$ = \$20



### **MATCHING BONUS**

#### EXAMPLE





### **MATCHING BONUS**

#### EXAMPLE

#### **TOTAL = \$788**



(Figures shown assume Double Bonus Status)



### **MATCHING BONUS**

There's NO limit to the