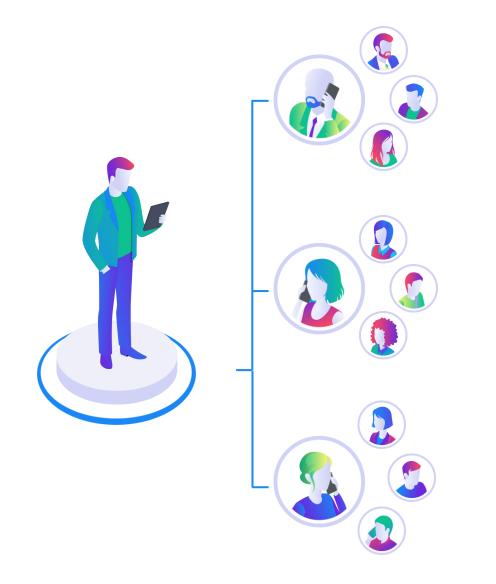

#### YOUR INCOME POSITION is your

spot in the NewAge Network.

It allows you to get paid, week after week.

As you build **YOUR TEAM** of Brand Partners, they are going to be placed into a line with an open position.

You can add new Brand Partners to existing teams (build deep) or place them in new lines as they become available (build wide).

As you build **YOUR TEAM** of Brand Partners, they are going to be placed into a line with an open position.

You can add new Brand Partners to existing teams (build deep) or place them in new lines as they become available (build wide).

Each Brand Partner can also acquire new customers, increasing your sales team volume.

As you build **YOUR TEAM** of Brand Partners, they are going to be placed into a line with an open position.

You can add new Brand Partners to existing teams (build deep) or place them in new lines as they become available (build wide).

Each Brand Partner can also acquire new customers, increasing your sales team volume.

Building infinitely "deep" and "wide" is patented and exclusive.

|  | 200PV       |                           |                                                                |
|--|-------------|---------------------------|----------------------------------------------------------------|
|  |             | Power Line<br>800 PV      | CARRYOVER<br>VOLUME                                            |
|  | 200PV 200PV | -400 PV<br>-200 PV        | As Base Commissions                                            |
|  |             | 200 PV                    | are paid out, that<br>volume is removed<br>from both Pay Lines |
|  | - 200PV     | <b>Pay Line</b><br>400 PV | and Power Line.                                                |
|  | 200PV       | <u>-400 PV</u><br>0 PV    | \$60<br>BASE COMMISSIONS                                       |
|  |             | Pay Line                  | (10% of 600 total<br>Pay Lino PV)                              |
|  | SOPV        | 200 PV                    | Pay Line PV)                                                   |
|  | 100PV 50PV  | -200 PV<br>0 PV           |                                                                |