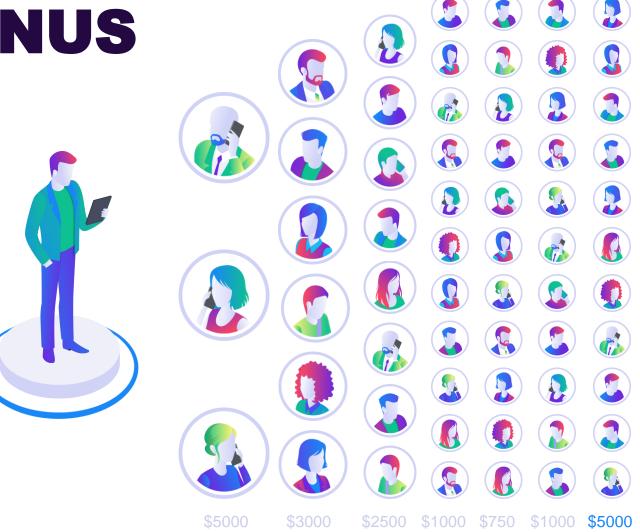

### **MATCHING BONUS**

There's NO limit to the amount of Matching Bonus you can earn.

### Matching Bonus is paid with **DYNAMIC COMPRESSION**.

A commission eligible Brand Partner with a Gold Status will occupy a generational level.