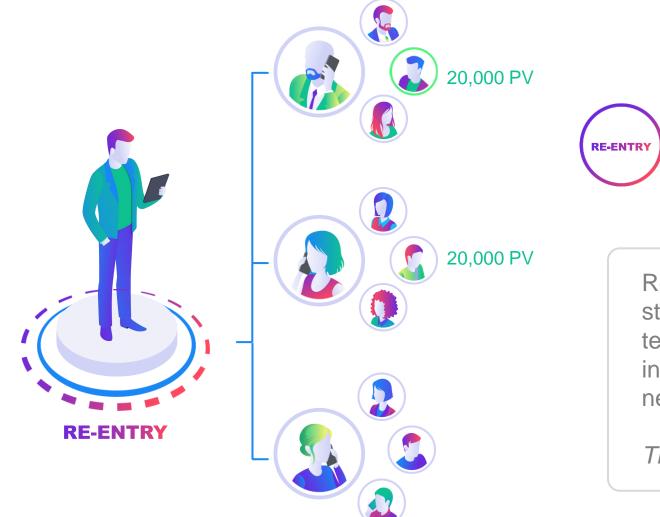

#### **RESIDUAL INCOME - BASE COMMISSIONS - OPTIMIZATION**

When sales volume reaches 20,000 PV (\$2,000) on two or more lines in one week, your Income Position **OPTIMIZES**.

#### **RESIDUAL INCOME - BASE COMMISSIONS - OPTIMIZATION**

When sales volume reaches 20,000 PV (\$2,000) on two or more lines in one week, your Income Position **OPTIMIZES**.

This produces a NEW Line and a New Income Position (Re-Entry).

You can start building the new line instantly!

There's no limit to the # of lines you can build!

This is called building wide.

New Income Positions can be placed anywhere under the optimized Pay Line. New Income Position can not be placed under Power Line.

This is called Re-Entry.

Re-Entering is used to strategically build with existing team members, creating new income positions and building new teams together.

This is called building deep.

Re-Entering is used to strategically build with existing team members, creating new income positions and building new teams together.

**RE-ENTRY** 

This is called building deep.