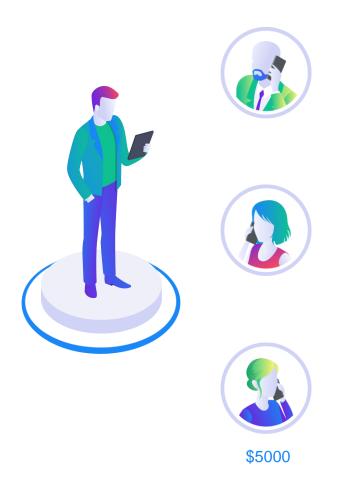

#### **THAT'S SEVEN GENERATIONS**

of Brand Partners, including partners you sponsor and the ones they sponsor, too!



# **MATCHING BONUS**

### **GO FOR THE GOLD!**

Achieve **GOLD STATUS** by selling 20 PV or more to four new personally-sponsored customers or Brand Partners in your first eight weeks.





# **MATCHING BONUS**

### **GO FOR THE GOLD!**



\* Business Level of Activated must maintain 4 active customers each cycle



Last updated 08-24-2021

# **MATCHING BONUS**

### **GO FOR THE GOLD!**

**GOLD STATUS** unlocks three generations of Matching Bonus **FOR LIFE**.

Earn generations 4 – 7 by increasing your weekly Base Commissions and optimizing your Income Position.



# **MATCHING BONUS**

**EXAMPLE** 





# **MATCHING BONUS**

#### EXAMPLE

Gen 1 BC: \$5000 X 7% = \$350





# **MATCHING BONUS**

#### EXAMPLE

Gen 1 BC: \$5000 X 7% = \$350 Gen 2 BC: \$3000 X 6% = \$180





### **MATCHING BONUS**

#### EXAMPLE

Gen 1 BC: \$5000 X 7% = \$350 Gen 2 BC: \$3000 X 6% = \$180 Gen 3 BC: \$2500 X 5% = \$125



### **MATCHING BONUS**

#### EXAMPLE

Gen 1 BC: \$5000 X 7% = \$350 Gen 2 BC: \$3000 X 6% = \$180 Gen 3 BC: \$2500 X 5% = \$125 Gen 4 BC: \$1000 X 4% = \$40







### **MATCHING BONUS**

#### EXAMPLE





### **MATCHING BONUS**

#### EXAMPLE

Gen 1 BC:  $$5000 \times 7\%$ = \$350Gen 2 BC:  $$3000 \times 6\%$ = \$180Gen 3 BC:  $$2500 \times 5\%$ = \$125Gen 4 BC:  $$1000 \times 4\%$ = \$40Gen 5 BC:  $$750 \times 3\%$ = \$23Gen 6 BC:  $$1000 \times 2\%$ = \$20



### **MATCHING BONUS**

#### EXAMPLE





### **MATCHING BONUS**

#### EXAMPLE

#### **TOTAL = \$7