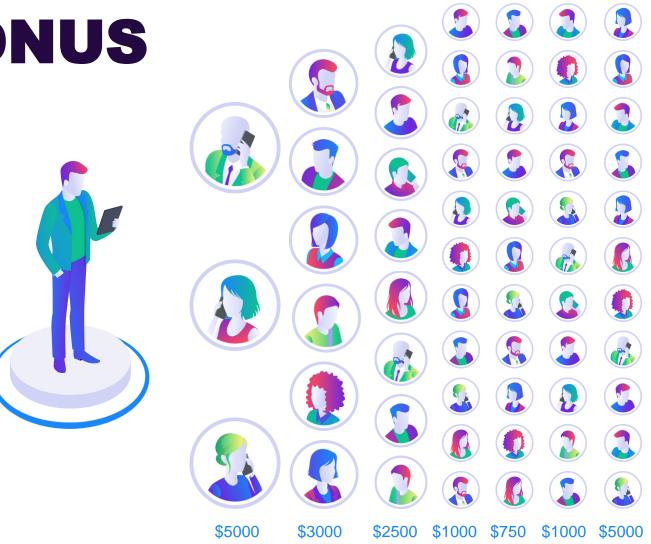

#### EXAMPLE

Gen 1 BC: \$5000 X 7% = \$350

#### EXAMPLE

Gen 1 BC: \$5000 X 7% = \$350 Gen 2 BC: \$3000 X 6% = \$180

#### EXAMPLE

Gen 1 BC: \$5000 X 7% = \$350 Gen 2 BC: \$3000 X 6% = \$180 Gen 3 BC: \$2500 X 5% = \$125

#### EXAMPLE

Gen 1 BC: \$5000 X 7% = \$350 Gen 2 BC: \$3000 X 6% = \$180 Gen 3 BC: \$2500 X 5% = \$125 Gen 4 BC: \$1000 X 4% = \$40

#### EXAMPLE

Gen 1 BC:  $$5000 \times 7\%$ = \$350Gen 2 BC:  $$3000 \times 6\%$ = \$180Gen 3 BC:  $$2500 \times 5\%$ = \$125Gen 4 BC:  $$1000 \times 4\%$ = \$40Gen 5 BC:  $$750 \times 3\%$ = \$23Gen 6 BC:  $$1000 \times 2\%$ = \$20

#### **TOTAL = \$788**

(Figures shown assume Double Bonus Status)