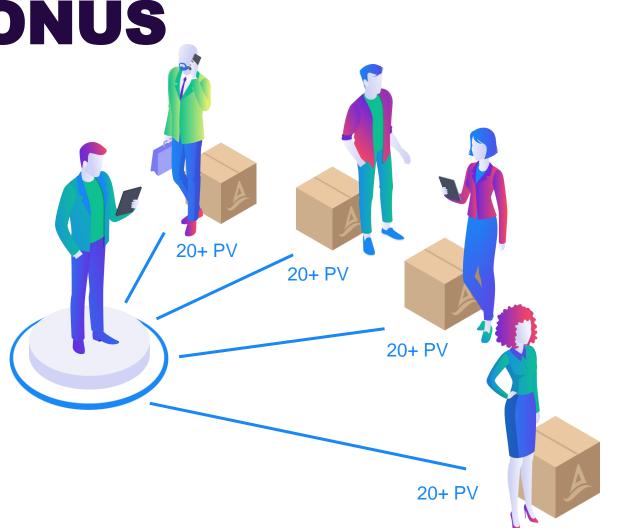

### **GO FOR THE GOLD!**

Achieve **GOLD STATUS** by selling 20 PV or more to four new personally-sponsored customers or Brand Partners in your first eight weeks.

### **GO FOR THE GOLD!**

\* Business Level of Activated must maintain 4 active customers each cycle

Last updated 08-24-2021