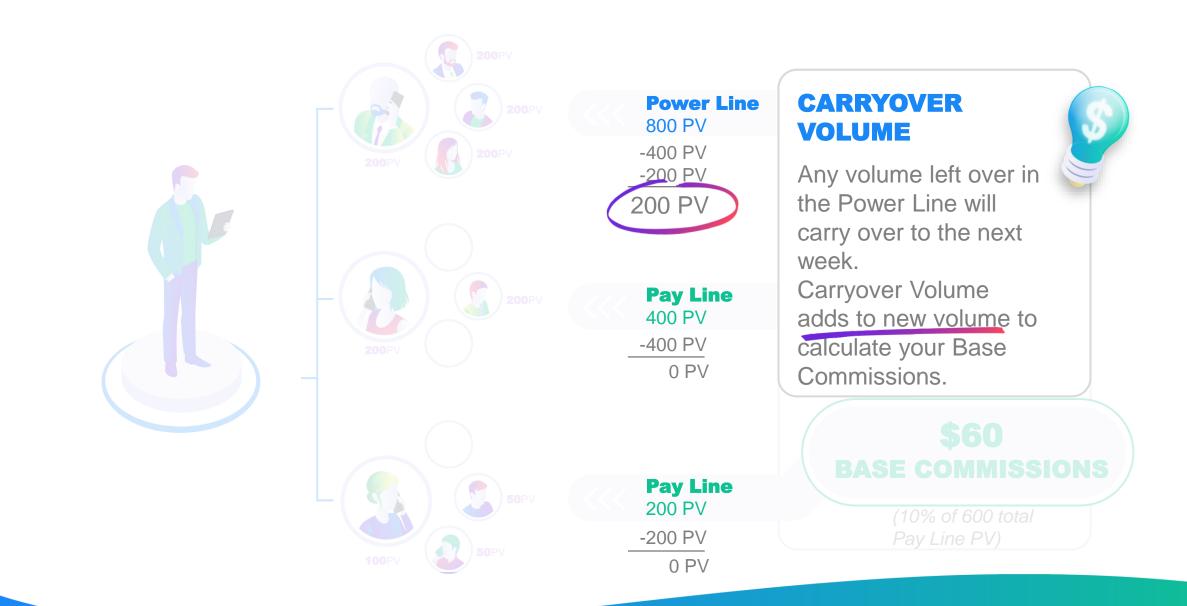

Each Brand Partner can also acquire new customers, increasing your sales team volume.

Building infinitely "deep" and "wide" is patented and exclusive.

|  | 200PV       |                           |                                                                |
|--|-------------|---------------------------|----------------------------------------------------------------|
|  |             | Power Line<br>800 PV      | CARRYOVER<br>VOLUME                                            |
|  | 200PV 200PV | -400 PV<br>-200 PV        | As Base Commissions                                            |
|  |             | 200 PV                    | are paid out, that<br>volume is removed<br>from both Pay Lines |
|  | - 200PV     | <b>Pay Line</b><br>400 PV | and Power Line.                                                |
|  | 200PV       | <u>-400 PV</u><br>0 PV    | \$60<br>BASE COMMISSIONS                                       |
|  |             | Pay Line                  | (10% of 600 total<br>Pay Lino PV)                              |
|  | SOPV        | 200 PV                    | Pay Line PV)                                                   |
|  | 100PV 50PV  | -200 PV<br>0 PV           |                                                                |

Base Commissions are 10% of the volume generated from all Pay Lines, up to \$2,000 USD per Pay Line, per week.

Any remaining difference is carried over into the next Commissions Period.