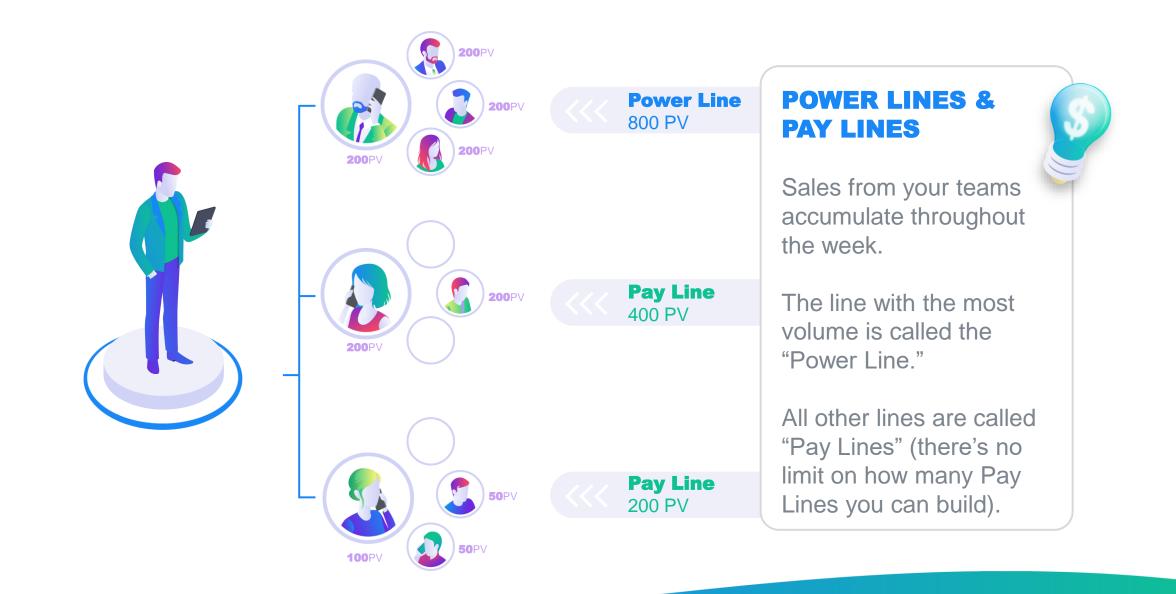

#### YOUR INCOME POSITION is your

spot in the NewAge Network.

It allows you to get paid, week after week.

As you build **YOUR TEAM** of Brand Partners, they are going to be placed into a line with an open position.

You can add new Brand Partners to existing teams (build deep) or place them in new lines as they become available (build wide).

As you build **YOUR TEAM** of Brand Partners, they are going to be placed into a line with an open position.

You can add new Brand Partners to existing teams (build deep) or place them in new lines as they become available (build wide).

Each Brand Partner can also acquire new customers, increasing your sales team volume.

As you build **YOUR TEAM** of Brand Partners, they are going to be placed into a line with an open position.

You can add new Brand Partners to existing teams (build deep) or place them in new lines as they become available (build wide).

Each Brand Partner can also acquire new customers, increasing your sales team volume.

Building infinitely "deep" and "wide" is patented and exclusive.

|  | 200PV       |                           |                                                                |
|--|-------------|---------------------------|----------------------------------------------------------------|
|  |             | Power Line<br>800 PV      | CARRYOVER<br>VOLUME                                            |
|  | 200PV 200PV | -400 PV<br>-200 PV        | As Base Commissions                                            |
|  |             | 200 PV                    | are paid out, that<br>volume is removed<br>from both Pay Lines |
|  | - 200PV     | <b>Pay Line</b><br>400 PV | and Power Line.                                                |
|  | 200PV       | <u>-400 PV</u><br>0 PV    | \$60<br>BASE COMMISSIONS                                       |
|  |             | Pay Line                  | (10% of 600 total<br>Pay Lino PV)                              |
|  | SOPV        | 200 PV                    | Pay Line PV)                                                   |
|  | 100PV 50PV  | -200 PV<br>0 PV           |                                                                |

Base Commissions are 10% of the volume generated from all Pay Lines, up to \$2,000 USD per Pay Line, per week.

Any remaining difference is carried over into the next Commissions Period.