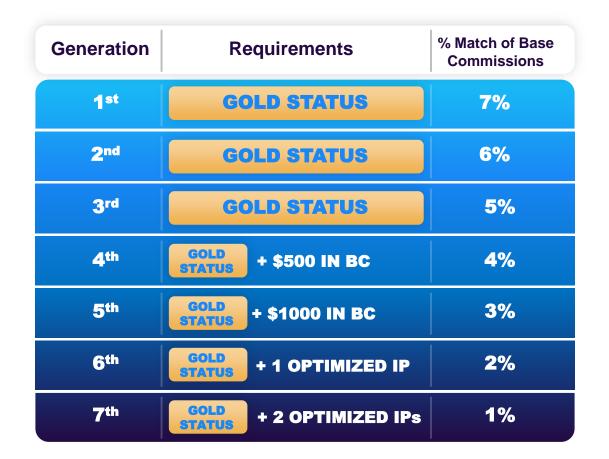

### The more you help your team grow, THE MORE YOU EARN!

Make a % of ALL Base Commissions earned by your team, up to seven "generations."

#### **THAT'S SEVEN GENERATIONS**

of Brand Partners, including partners you sponsor and the ones they sponsor, too!

### **GO FOR THE GOLD!**

Achieve **GOLD STATUS** by selling 20 PV or more to four new personally-sponsored customers or Brand Partners in your first eight weeks.

### **GO FOR THE GOLD!**

**GOLD STATUS** unlocks three generations of Matching Bonus **FOR LIFE**.

Earn generations 4 – 7 by increasing your weekly Base Commissions and optimizing your Income Position.