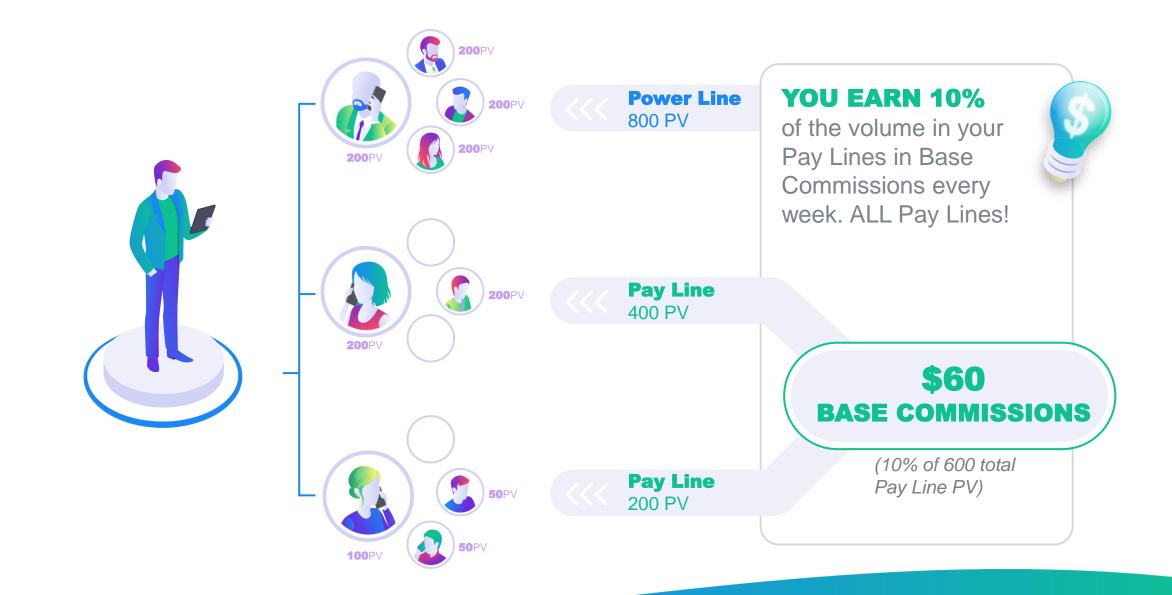

Each Brand Partner can also acquire new customers, increasing your sales team volume.

Building infinitely "deep" and "wide" is patented and exclusive.

|  | 200PV       |                           |                                                                |
|--|-------------|---------------------------|----------------------------------------------------------------|
|  |             | Power Line<br>800 PV      | CARRYOVER<br>VOLUME                                            |
|  | 200PV 200PV | -400 PV<br>-200 PV        | As Base Commissions                                            |
|  |             | 200 PV                    | are paid out, that<br>volume is removed<br>from both Pay Lines |
|  | - 200PV     | <b>Pay Line</b><br>400 PV | and Power Line.                                                |
|  | 200PV       | <u>-400 PV</u><br>0 PV    | \$60<br>BASE COMMISSIONS                                       |
|  |             | Pay Line                  | (10% of 600 total<br>Pay Lino PV)                              |
|  | SOPV        | 200 PV                    | Pay Line PV)                                                   |
|  | 100PV 50PV  | -200 PV<br>0 PV           |                                                                |

Base Commissions are 10% of the volume generated from all Pay Lines, up to \$2,000 USD per Pay Line, per week.

Any remaining difference is carried over into the next Commissions Period.